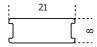

Cm (LxWxH)

Cover cable plate 1 | 8 x 21 Cover cable plate 2 | 8 x 21 Cover cable plate 3 | 8 x 8 Inches (L x W x H)

Cover cable plate  $1 \mid | 3\frac{1}{4} \times 8\frac{1}{2}$ Cover cable plate  $2 \mid 3\frac{1}{4} \times 8\frac{1}{2}$ Cover cable plate  $3 \mid 3\frac{1}{4} \times 3\frac{1}{4}$ 

Cover cable plate 1

Cover cable plate 2

Cover cable plate 3