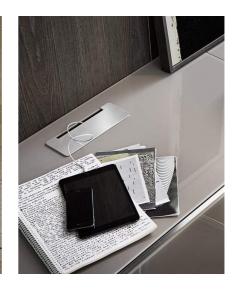

## **Cover Cable Plate**

Cover cable plate 1 is only for Dolm and Akim table. Cover cable plate 1 and 3: it can be painted in the same colour of the glass top, on request. Cover cable plate 2: bright aluminium cable management.

Cm (LxWxH)

Cover cable plate 1 | 8 x 21 Cover cable plate 2 | 8 x 21 Cover cable plate 3 | 8 x 8 Inches (L x W x H)

Cover cable plate  $1 \mid | 3\frac{1}{4} \times 8\frac{1}{2}$ Cover cable plate  $2 \mid 3\frac{1}{4} \times 8\frac{1}{2}$ Cover cable plate  $3 \mid 3\frac{1}{4} \times 3\frac{1}{4}$ 

Cover cable plate 1

Cover cable plate 2

Cover cable plate 3