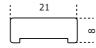

Cm (LxWxH)

Cover cable plate 1 | 8 x 21 Cover cable plate 2 | 8 x 21 Cover cable plate 3 | 8 x 8 Inches (L x W x H)

Cover cable plate  $1 \mid | 3\frac{1}{4} \times 8\frac{1}{2}$ Cover cable plate  $2 \mid 3\frac{1}{4} \times 8\frac{1}{2}$ Cover cable plate  $3 \mid 3\frac{1}{4} \times 3\frac{1}{4}$ 

Cover cable plate 1

Cover cable plate 2

Cover cable plate 3