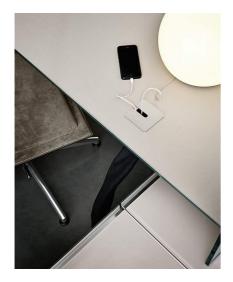

## **Cover Cable Plate**

Cover cable plate 1 is only for Dolm and Akim table. Cover cable plate 1 and 3: it can be painted in the same colour of the glass top, on request. Cover cable plate 2: bright aluminium cable management.

Cm (LxWxH)

Cover cable plate 1 | 8 x 21 Cover cable plate 2 | 8 x 21 Cover cable plate 3 | 8 x 8 Inches (L x W x H)

Cover cable plate  $1 \mid | 3\frac{1}{4} \times 8\frac{1}{2}$ Cover cable plate  $2 \mid 3\frac{1}{4} \times 8\frac{1}{2}$ Cover cable plate  $3 \mid 3\frac{1}{4} \times 3\frac{1}{4}$ 

Cover cable plate 1

Cover cable plate 2

Cover cable plate 3