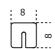

Cm (LxWxH)

Cover cable plate 1 | 8 x 21 Cover cable plate 2 | 8 x 21 Cover cable plate 3 | 8 x 8 Inches (L x W x H)

Cover cable plate  $1 \mid | 3\frac{1}{4} \times 8\frac{1}{2}$ Cover cable plate  $2 \mid 3\frac{1}{4} \times 8\frac{1}{2}$ Cover cable plate  $3 \mid 3\frac{1}{4} \times 3\frac{1}{4}$ 

Cover cable plate 1

Cover cable plate 2

Cover cable plate 3