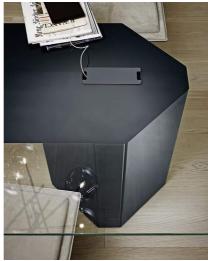

## **Cover Cable Plate**

Cover cable plate 1 is only for Dolm and Akim table. Cover cable plate 1 and 3: it can be painted in the same colour of the glass top, on request. Cover cable plate 2: bright aluminium cable management.

Cm (LxWxH)

Cover cable plate 1 | 8 x 21 Cover cable plate 2 | 8 x 21 Cover cable plate 3 | 8 x 8 Inches (L x W x H)

Cover cable plate  $1 \mid | 3\frac{1}{4} \times 8\frac{1}{2}$ Cover cable plate  $2 \mid 3\frac{1}{4} \times 8\frac{1}{2}$ Cover cable plate  $3 \mid 3\frac{1}{4} \times 3\frac{1}{4}$ 

Cover cable plate 1

Cover cable plate 2

Cover cable plate 3