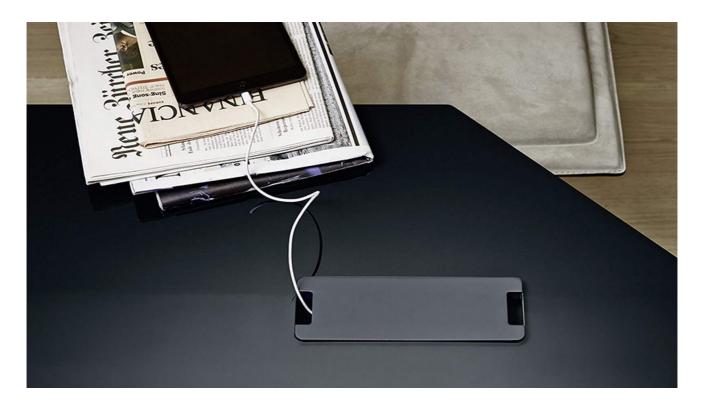

## **Cover Cable Plate**

Cover cable plate 1 is only for Dolm and Akim table. Cover cable plate 1 and 3: it can be painted in the same colour of the glass top, on request. Cover cable plate 2: bright aluminium cable management.

Cover cable plate 1

Cover cable plate 2

Cover cable plate 3